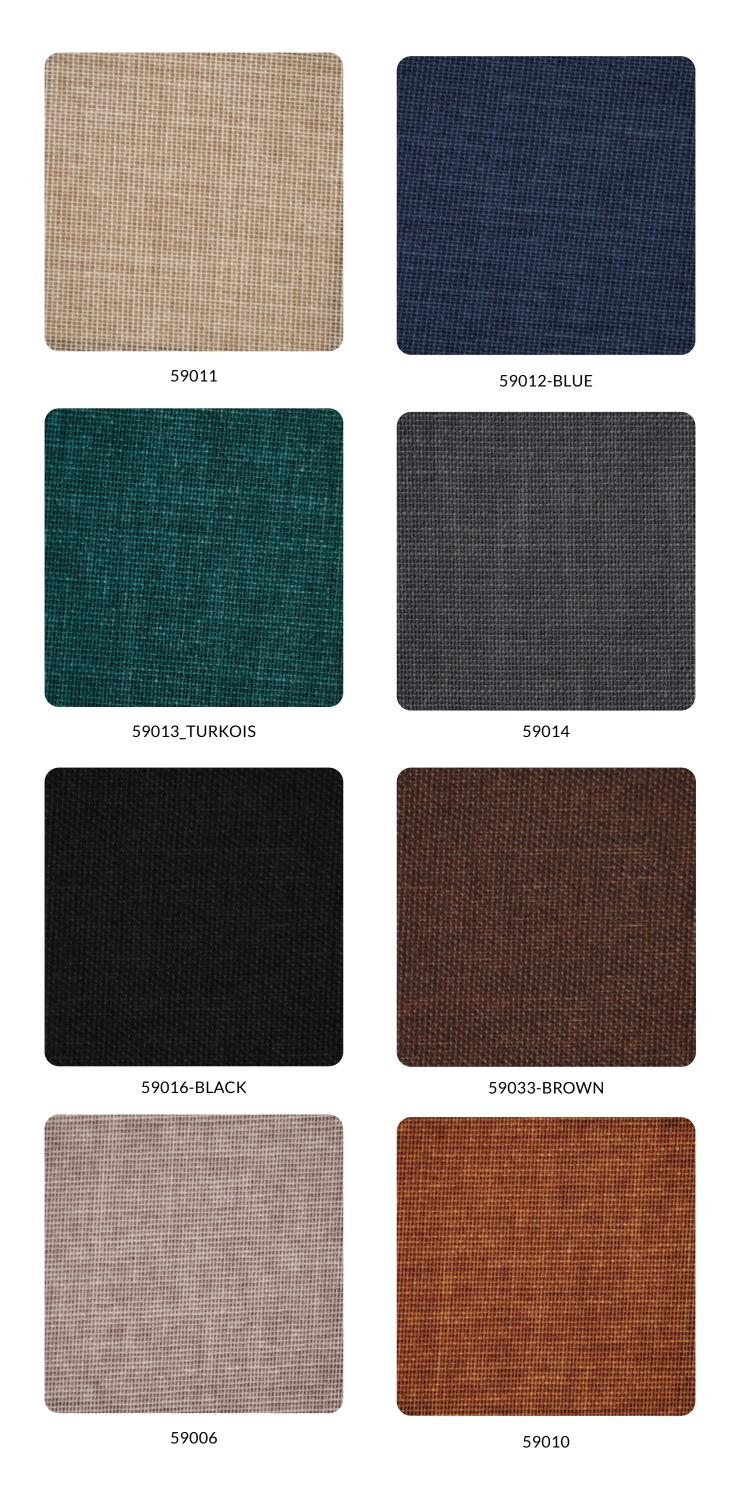

PETROL FOREST

Effen linen

This collection of linen has a finer texture, and a more even color. A plain linen available is softer color tints. Effen linen feels like you would expect from a soft linen fabric. It is a popular option due to the softer colors.