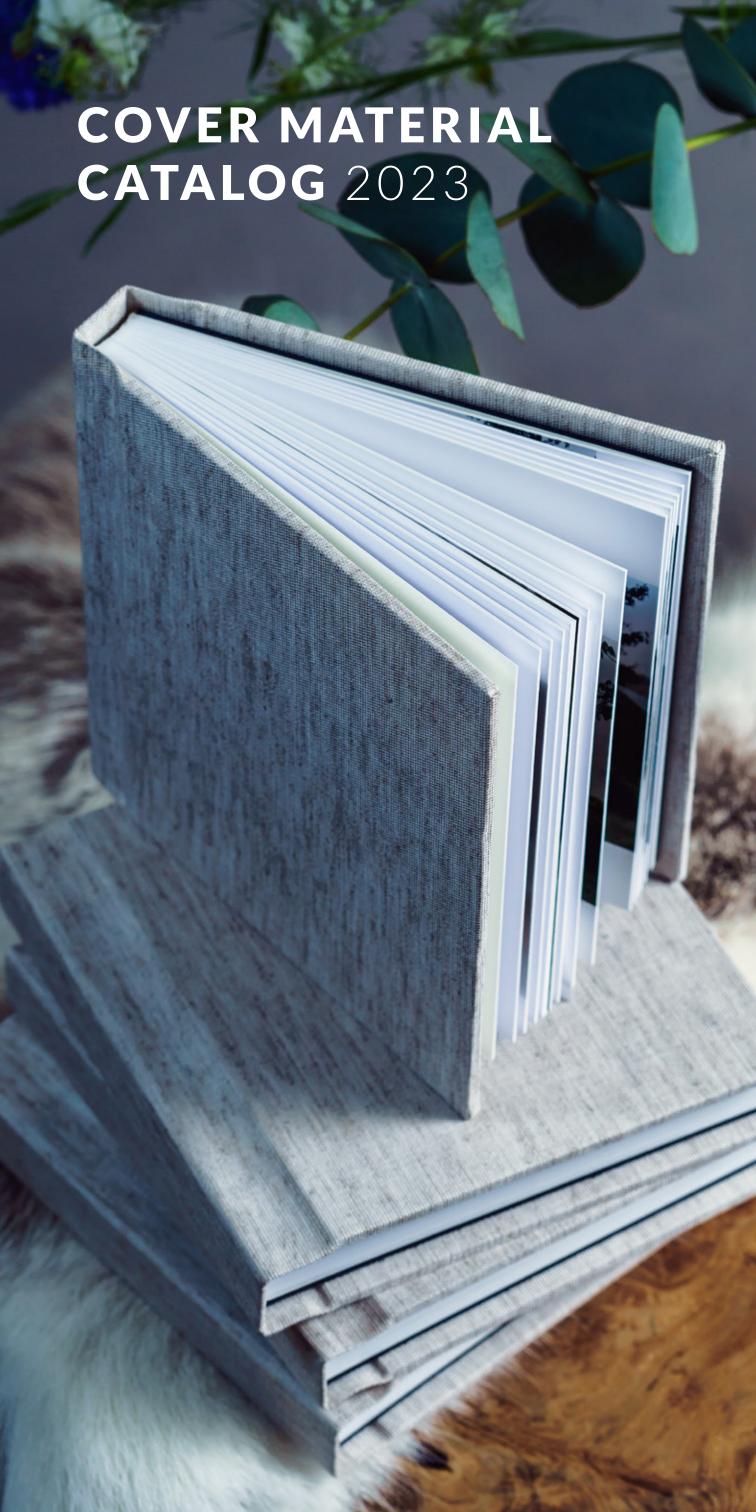

Bull leather

Genuine bull leather in beautiful robust typical leather colors. This high quality leather comes from European bulls, and if finished with a wax to preserve it's characterfull appearance. Real leather is a product of nature. That's why each skin is different and has a slightly different appearance. This collection of Bull leather has lots of natural creases and is full of character. Each piece of leather has a different drawing. A truelly luxurious appearance which will give your photo album an unmistakenly high quality look.



Nappa leather

Elegant genuine leather in softer colors. Nappa leather has a finer leather texture and is dyed through and through to get an even consistent color. Only the best skins have been selected, with the least amount of scratches and insect