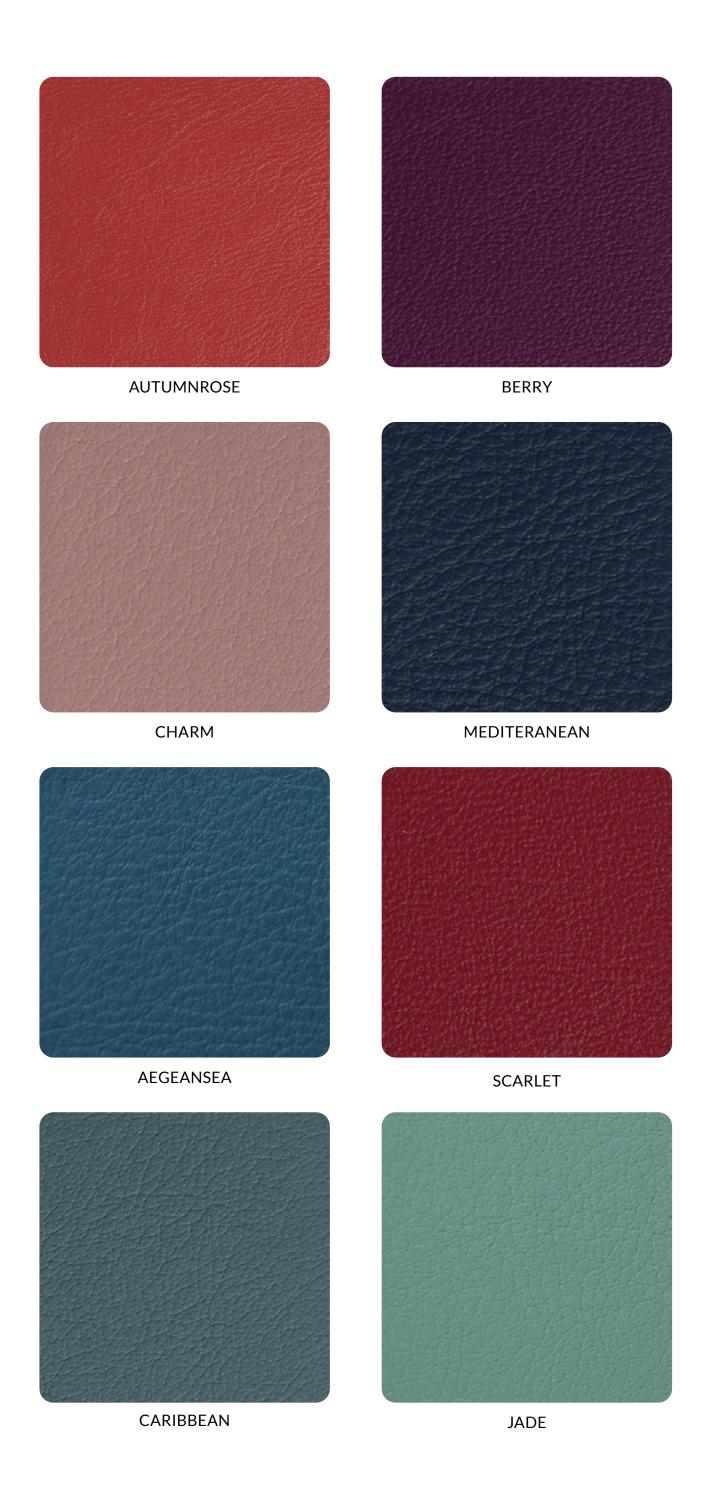

Nappa leather

Elegant genuine leather in softer colors. Nappa leather has a finer leather texture and is dyed through and through to get an even consistent color. Only the best skins have been selected, with the least amount of scratches and insect bites. Nappa leather is available in a wide range of colors, and give your album a high quality look. And nothing beats the smell of reall leather.