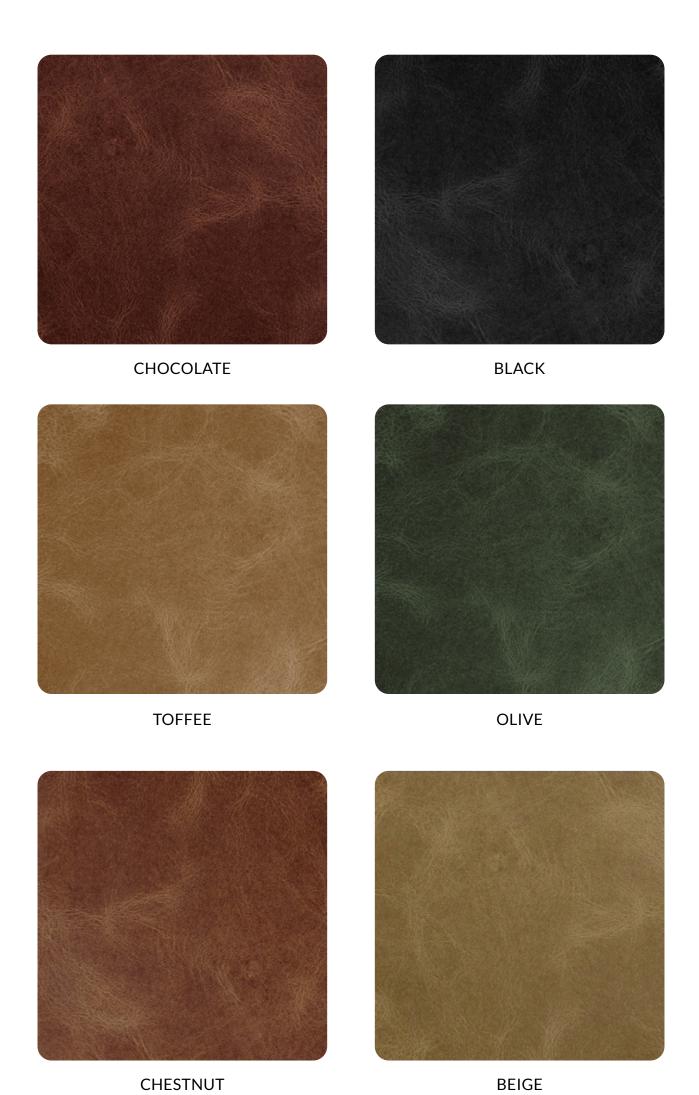

Bull leather

Genuine bull leather in beautiful robust typical leather colors. This high quality leather comes from European bulls, and if finished with a wax to preserve it's characterfull appearance. Real leather is a product of nature. That's why each skin is different and has a slightly different appearance. This collection of Bull leather has lots of natural creases and is full of character. Each piece of leather has a different drawing. A truelly luxurious appearance which will give your photo album an unmistakenly high quality look.