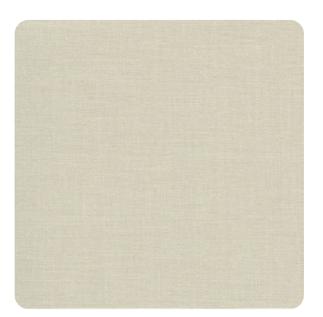

# Natural Linen

The Natural linen collection looks beautifully timeless. Because of the natural colors and texture it is a very good option for a photo album cover. It has a slightly wider texture than the other linen materials. And Natural linen has a more uneven texture, which give your album an elegant and timeless look.