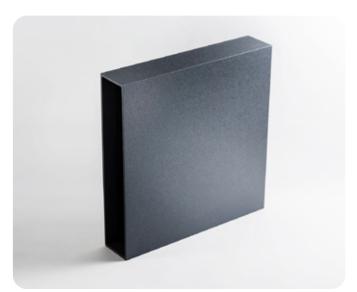

FIN66002-CREME

TDM035003-KAKI

TDM035052-GREY

TDM035112-OKER

TDM035083-OLD

Prezentation boxes

We custom make all of our boxes to fit the albums. Each box is made to match the dimensions of the photo book they are ordered with. The boxes are available in all linnen materials. The clamshell box is also available in a leather and linnen cover. Preserve your memories, and keep them stored in a fitting presentation box.

### CLAMSHELL BOX / LEATHER AND LINEN