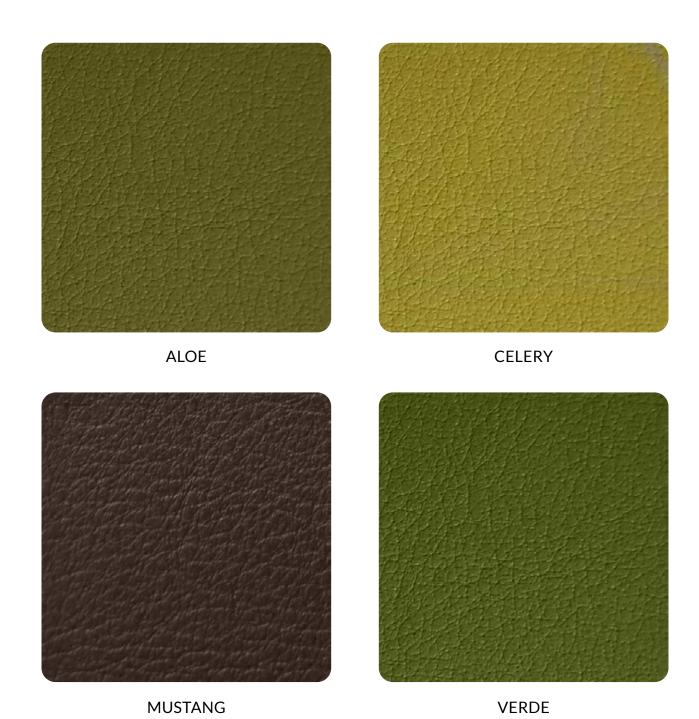

Nappa leather

Elegant genuine leather in softer colors. Nappa leather has a finer leather texture and is dyed through and through to get an even consistent color. Only the best skins have been selected, with the least amount of scratches and insect bites. Nappa leather is available in a wide range of colors, and give your album a high quality look. And nothing beats the smell of reall leather.