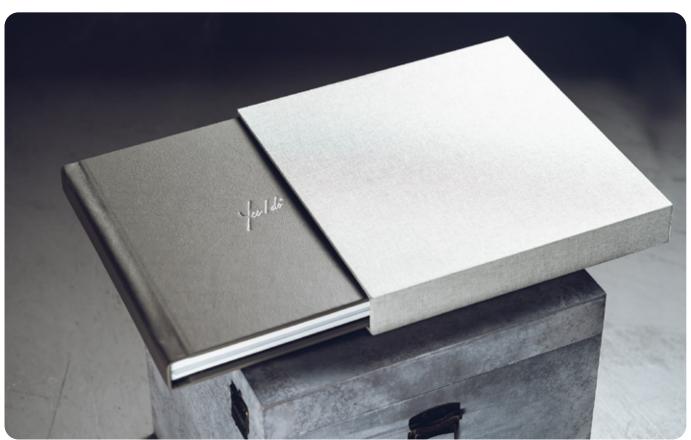

FIN66002-CREME

TDM035003-KAKI

TDM035052-GREY

TDM035112-OKER

TDM035083-OLD

Prezentation boxes

We custom make all of our boxes to fit the albums. Each box is made to match the dimensions of the photo book they are ordered with. The boxes are available in all linnen materials. The clamshell box is also available in a leather and linnen cover. Preserve your memories, and keep them stored in a fitting presentation box.

### **BOX WITH LID**