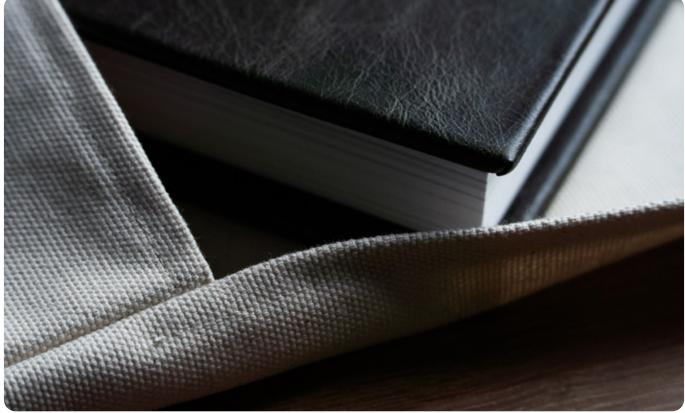

Effen linen

This collection of linen has a finer texture, and a more even color. A plain linen available is softer color tints. Effen linen feels like you would expect from a soft linen fabric. It is a popular option due to the softer colors.



FIN66002-CREME



TDM035003-KAKI



TDM035052-GREY



TDM035112-OKER



TDM035083-OLD

Prezentation boxes

We custom make all of our boxes to fit the albums. Each box is made to match the dimensions of the photo book they are ordered with. The boxes are available in all linnen materials. The clamshell box is also available in a leather and linnen cover. Preserve your memories, and keep them stored in a fitting presentation box.

### **BOX WITH LID**









# SLIP-IN BOX









### CLAMSHELL BOX / LEATHER AND LINEN









# **COTTON BAG**