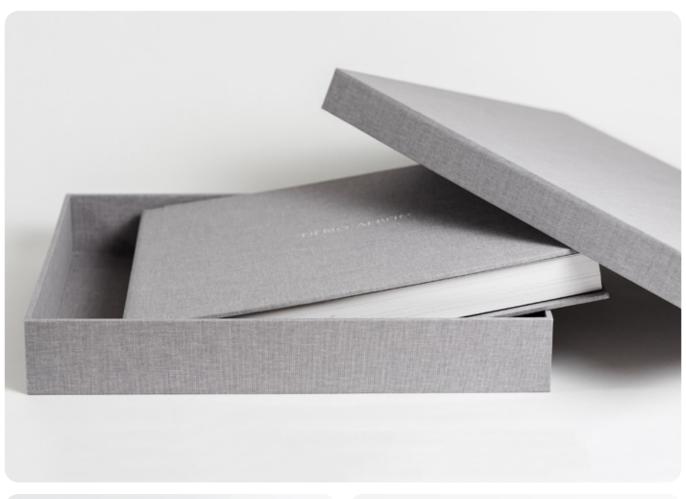

FIN66002-CREME

TDM035003-KAKI

TDM035052-GREY

TDM035112-OKER

TDM035083-OLD

Prezentation boxes

We custom make all of our boxes to fit the albums. Each box is made to match the dimensions of the photo book they are ordered with. The boxes are available in all linnen materials. The clamshell box is also available in a leather and linnen cover. Preserve your memories, and keep them stored in a fitting presentation box.

### CLAMSHELL BOX / LEATHER AND LINEN