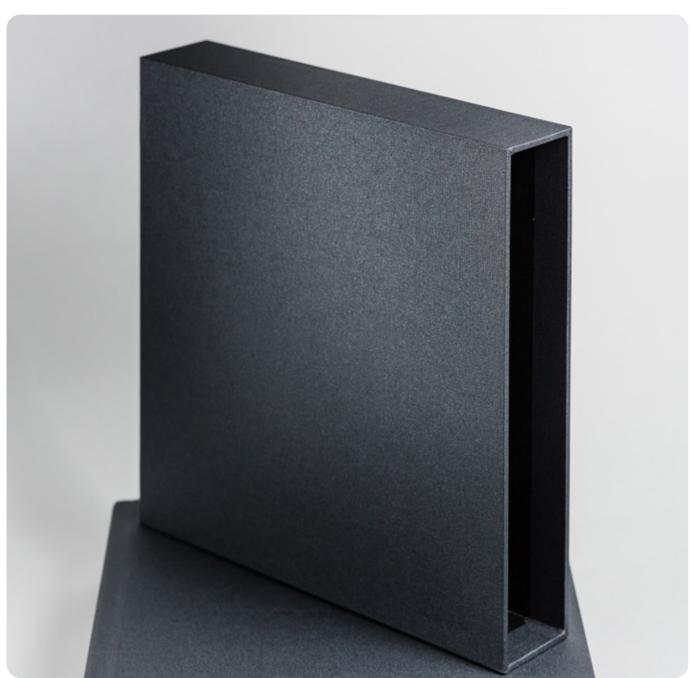

FIN66002-CREME

TDM035003-KAKI

TDM035052-GREY

TDM035112-OKER

TDM035083-OLD

Prezentation boxes

We custom make all of our boxes to fit the albums. Each box is made to match the dimensions of the photo book they are ordered with. The boxes are available in all linnen materials. The clamshell box is also available in a leather and linnen cover. Preserve your memories, and keep them stored in a fitting presentation box.

# SLIP-IN BOX