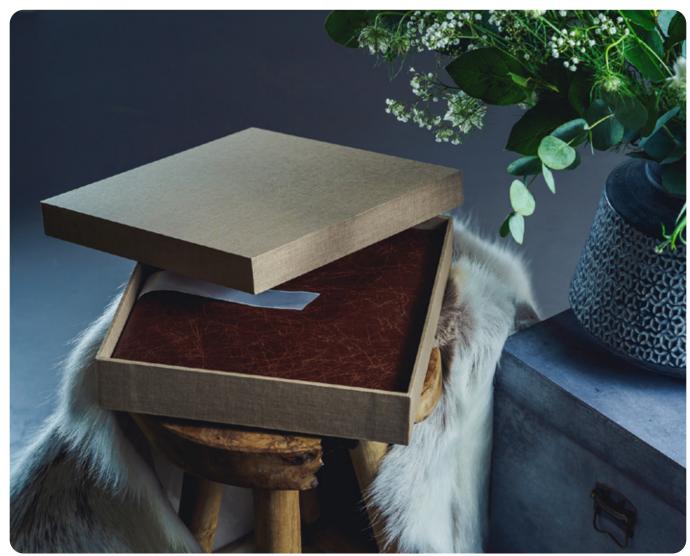

FIN66002-CREME

TDM035003-KAKI

TDM035052-GREY

TDM035112-OKER

TDM035083-OLD

Prezentation boxes

We custom make all of our boxes to fit the albums. Each box is made to match the dimensions of the photo book they are ordered with. The boxes are available in all linnen materials. The clamshell box is also available in a leather and linnen cover. Preserve your memories, and keep them stored in a fitting presentation box.

### **BOX WITH LID**