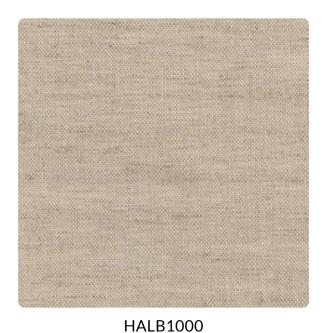

# Natural Linen

The Natural linen collection looks beautifully timeless. Because of the natural colors and texture it is a very good option for a photo album cover. It has a slightly wider texture than the other linen materials. And Natural linen has a more uneven texture, which give your album an elegant and timeless look.