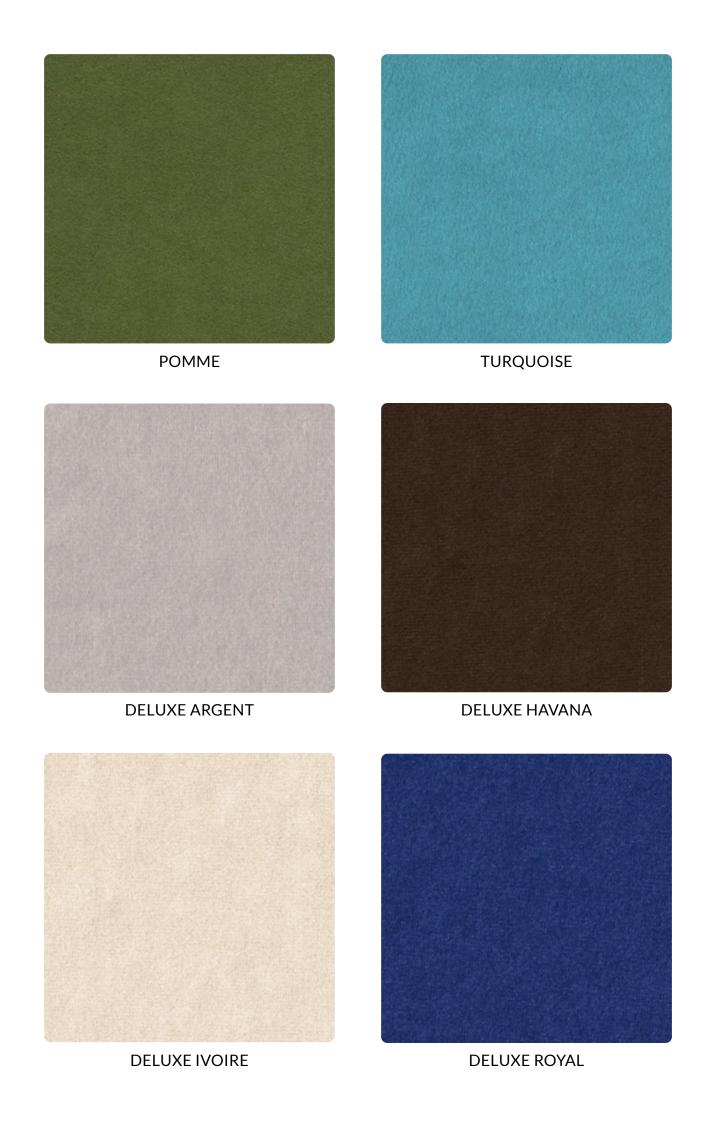

59004-GREEN

59005-BORDEAUX

59032

59042

59044

Velvet

Ons nieuwste materiaal is een hoge kwaliteits suede stof met een geweldige look and feel. Het zachte stof heeft de kenmerkende eigenschappen van suede en zorgt dat je een je fotoalbum wilt blijven voelen.