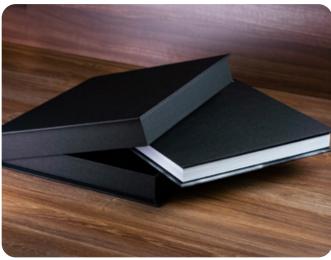

FIN66002-CREME

TDM035003-KAKI

TDM035052-GREY

TDM035112-OKER

TDM035083-OLD

Prezentation boxes

We custom make all of our boxes to fit the albums. Each box is made to match the dimensions of the photo book they are ordered with. The boxes are available in all linnen materials. The clamshell box is also available in a leather and linnen cover. Preserve your memories, and keep them stored in a fitting presentation box.

# SLIP-IN BOX