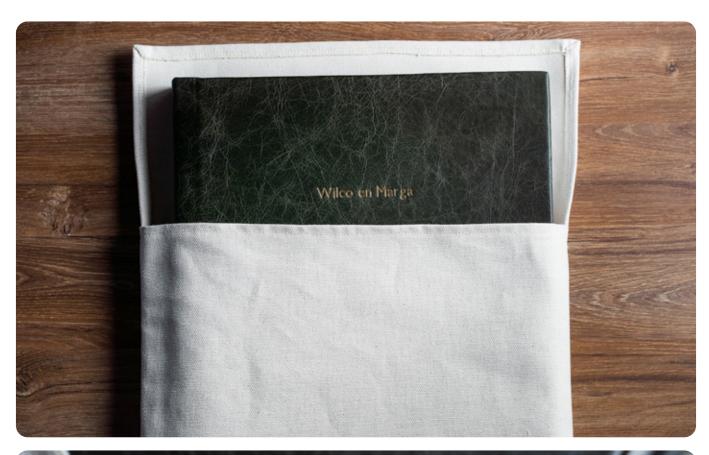

Effen linen

This collection of linen has a finer texture, and a more even color. A plain linen available is softer color tints. Effen linen feels like you would expect from a soft linen fabric. It is a popular option due to the softer colors.



FIN66002-CREME



TDM035003-KAKI



TDM035052-GREY



TDM035112-OKER



TDM035083-OLD

Prezentation boxes

We custom make all of our boxes to fit the albums. Each box is made to match the dimensions of the photo book they are ordered with. The boxes are available in all linnen materials. The clamshell box is also available in a leather and linnen cover. Preserve your memories, and keep them stored in a fitting presentation box.

### **BOX WITH LID**









# SLIP-IN BOX









### CLAMSHELL BOX / LEATHER AND LINEN









# **COTTON BAG**