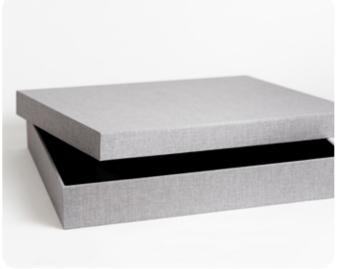

FIN66002-CREME

TDM035003-KAKI

TDM035052-GREY

TDM035112-OKER

TDM035083-OLD

Prezentation boxes

We custom make all of our boxes to fit the albums. Each box is made to match the dimensions of the photo book they are ordered with. The boxes are available in all linnen materials. The clamshell box is also available in a leather and linnen cover. Preserve your memories, and keep them stored in a fitting presentation box.

### **BOX WITH LID**