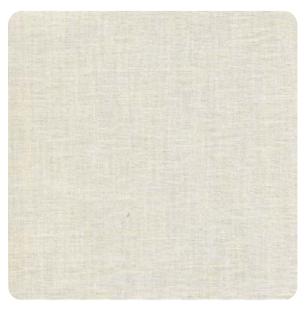

# Natural Linen

The Natural linen collection looks beautifully timeless. Because of the natural colors and texture it is a very good option for a photo album cover. It has a slightly wider texture than the other linen materials. And Natural linen has a more uneven texture, which give your album an elegant and timeless look.