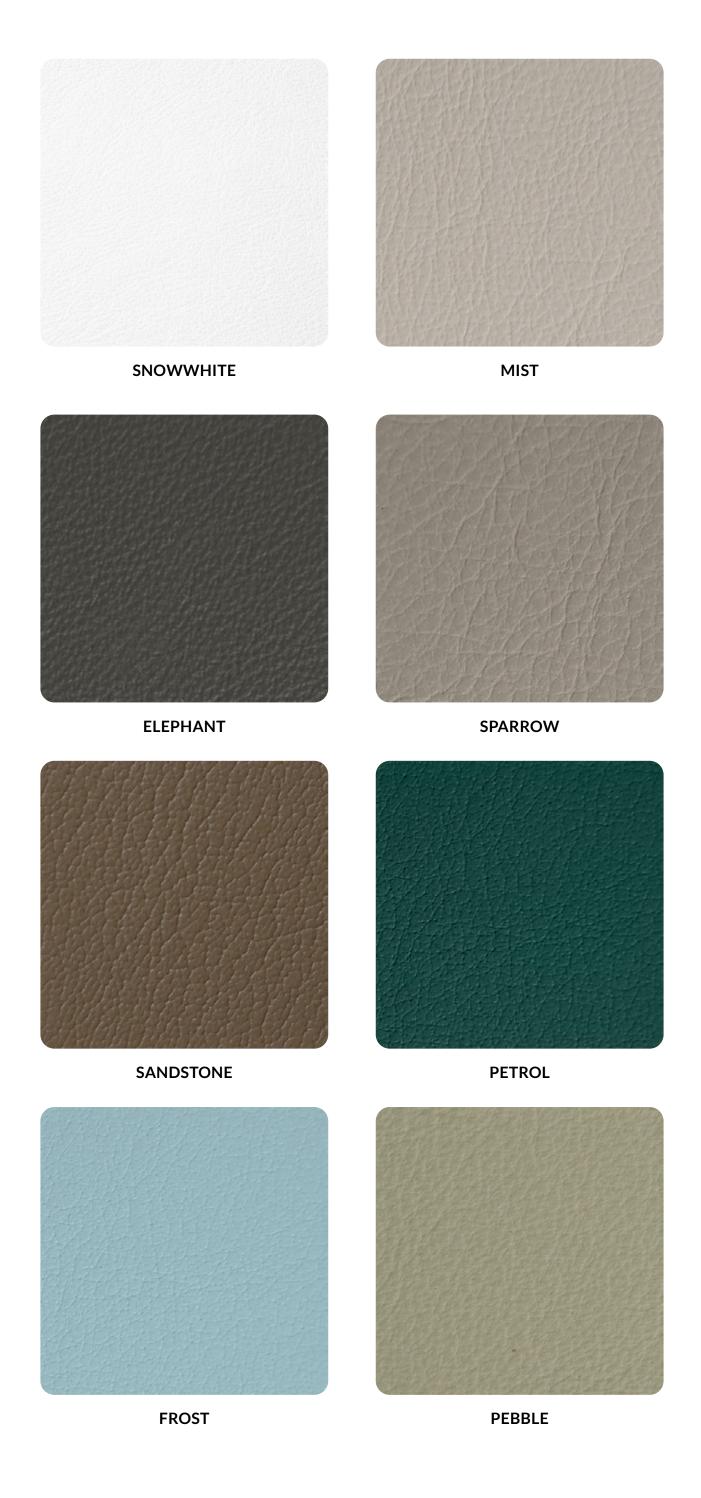

Nappa leather

Elegant genuine leather in softer colors. Nappa leather has a finer leather texture and is dyed through and through to get an even consistent color. Only the best skins have been selected, with the least amount of scratches and insect bites. Nappa leather is available in a wide range of colors, and give your album a high quality look. And nothing beats the smell of reall leather.