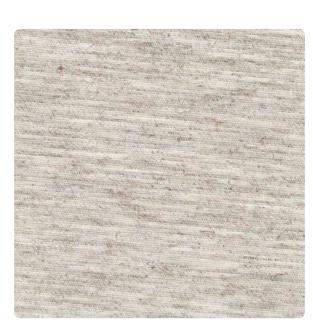

NAT1137 HALB9974

Coated linen

Beautiful linen with a classic looking pattern and protective coating. A perfect choice to use as album cover material, since it is well protected agains stains and grease. It is moist and dirt repellant. Our coated linen has a fine texture to it. The linen is evenly died, but does not look plain. The Coated linen feel smooth and looks elegant on the cover of a luxury photo album.