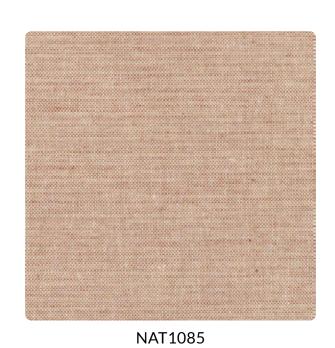

# Natural Linen

The Natural linen collection looks beautifully timeless. Because of the natural colors and texture it is a very good option for a photo album cover. It has a slightly wider texture than the other linen materials. And Natural linen has a more uneven texture, which give your album an elegant and timeless look.