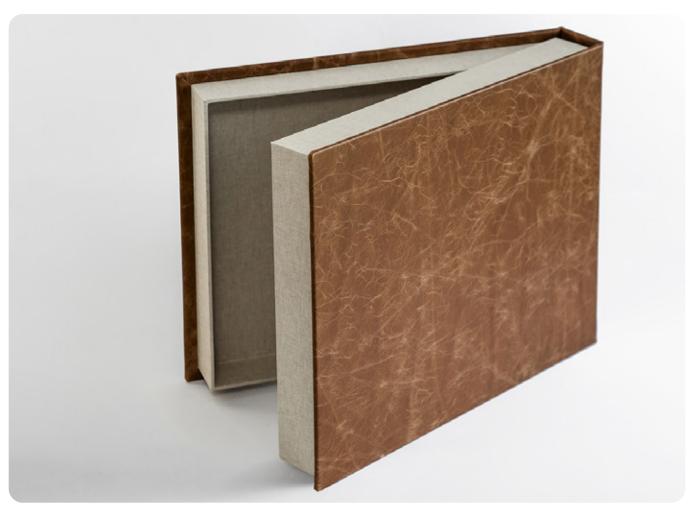

FIN66002-CREME

TDM035003-KAKI

TDM035052-GREY

TDM035112-OKER

TDM035083-OLD

Prezentation boxes

We custom make all of our boxes to fit the albums. Each box is made to match the dimensions of the photo book they are ordered with. The boxes are available in all linnen materials. The clamshell box is also available in a leather and linnen cover. Preserve your memories, and keep them stored in a fitting presentation box.

### CLAMSHELL BOX / LEATHER AND LINEN