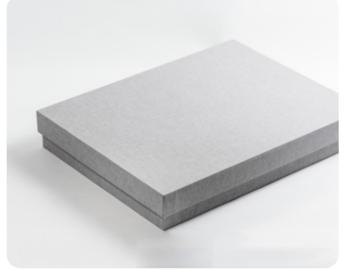

FIN66002-CREME

TDM035003-KAKI

TDM035052-GREY

TDM035112-OKER

TDM035083-OLD

Prezentation boxes

We custom make all of our boxes to fit the albums. Each box is made to match the dimensions of the photo book they are ordered with. The boxes are available in all linnen materials. The clamshell box is also available in a leather and linnen cover. Preserve your memories, and keep them stored in a fitting presentation box.

### **BOX WITH LID**