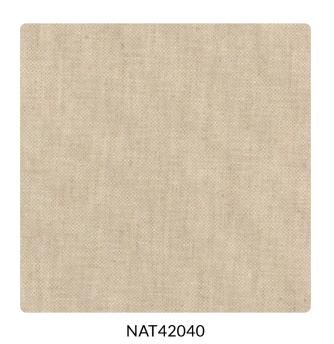

# Natural Linen

The Natural linen collection looks beautifully timeless. Because of the natural colors and texture it is a very good option for a photo album cover. It has a slightly wider texture than the other linen materials. And Natural linen has a more uneven texture, which give your album an elegant and timeless look.