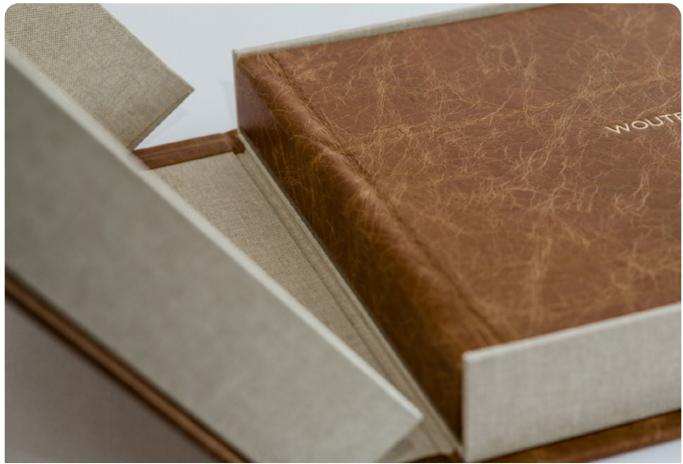

FIN66002-CREME

TDM035003-KAKI

TDM035052-GREY

TDM035112-OKER

TDM035083-OLD

Prezentation boxes

We custom make all of our boxes to fit the albums. Each box is made to match the dimensions of the photo book they are ordered with. The boxes are available in all linnen materials. The clamshell box is also available in a leather and linnen cover. Preserve your memories, and keep them stored in a fitting presentation box.

### CLAMSHELL BOX / LEATHER AND LINEN