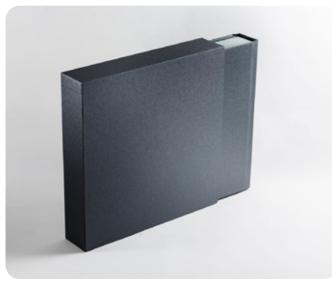

FIN66002-CREME

TDM035003-KAKI

TDM035052-GREY

TDM035112-OKER

TDM035083-OLD

Prezentation boxes

We custom make all of our boxes to fit the albums. Each box is made to match the dimensions of the photo book they are ordered with. The boxes are available in all linnen materials. The clamshell box is also available in a leather and linnen cover. Preserve your memories, and keep them stored in a fitting presentation box.

# SLIP-IN BOX