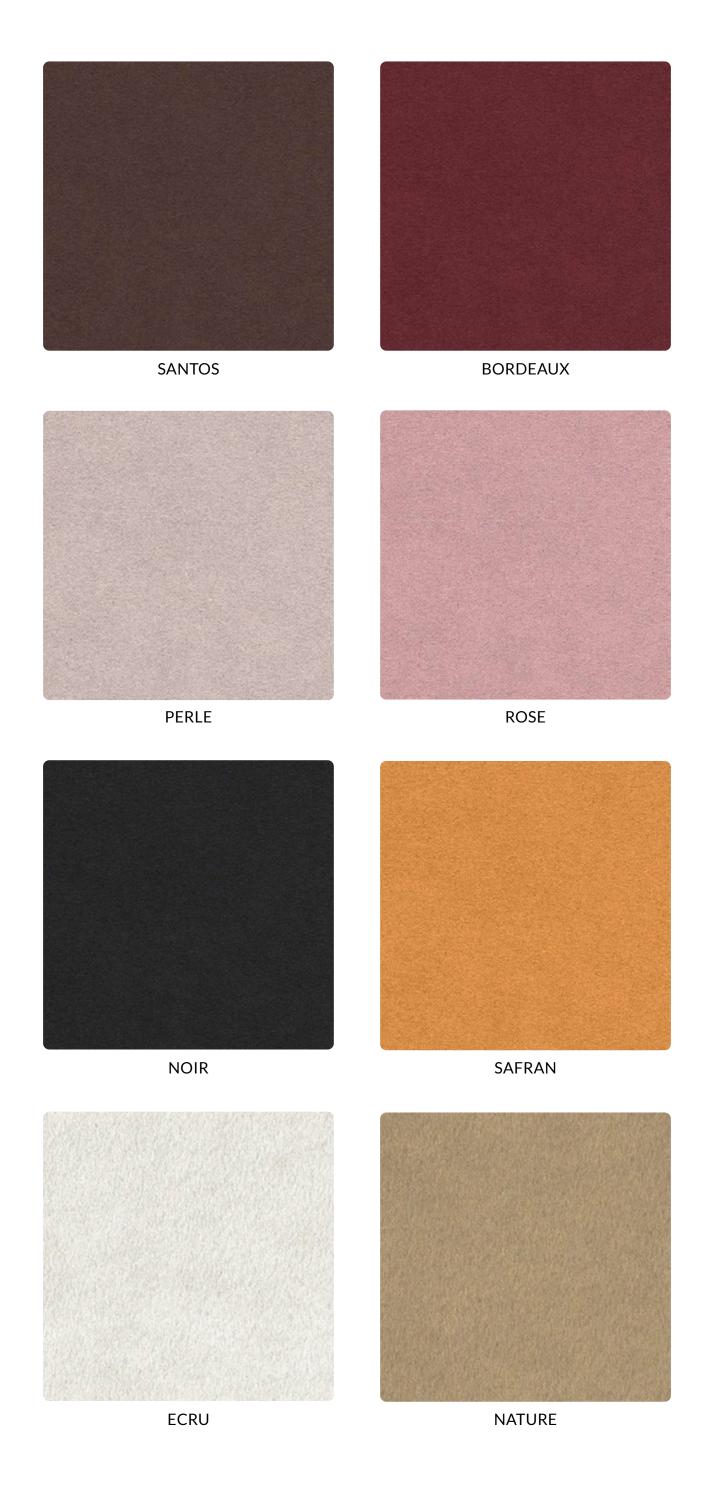

Nappa leather

Elegant genuine leather in softer colors. Nappa leather has a finer leather texture and is dyed through and through to get an even consistent color. Only the best skins have been selected, with the least amount of scratches and insect bites. Nappa leather is available in a wide range of colors, and give your album a high quality look. And nothing beats the smell of reall leather.