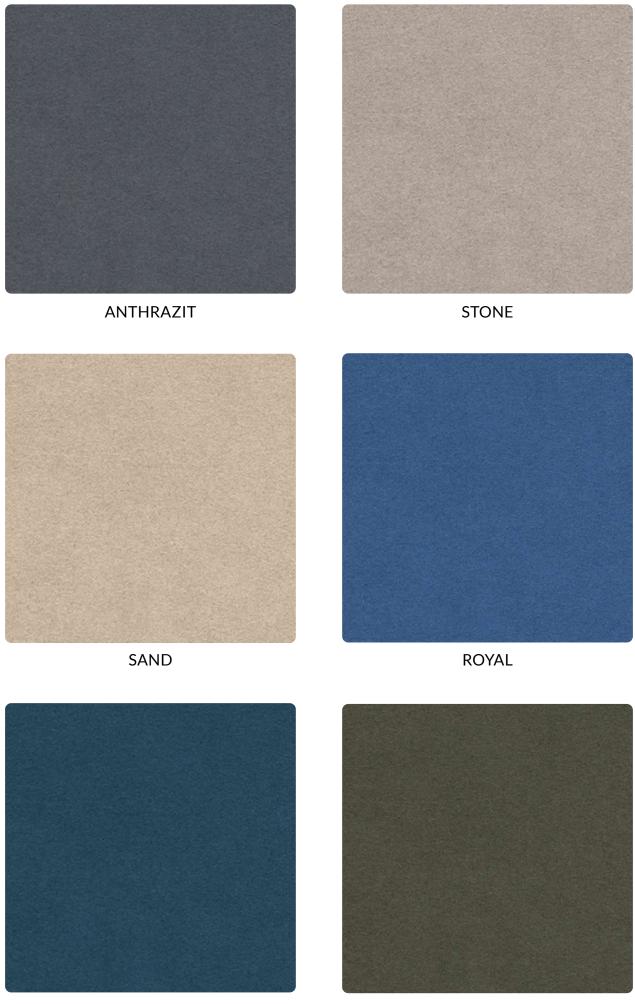

Nappa leather

Elegant genuine leather in softer colors. Nappa leather has a finer leather texture and is dyed through and through to get an even consistent color. Only the best skins have been selected, with the least amount of scratches and insect bites. Nappa leather is available in a wide range of colors, and give your album a high quality look. And nothing beats the smell of reall leather.