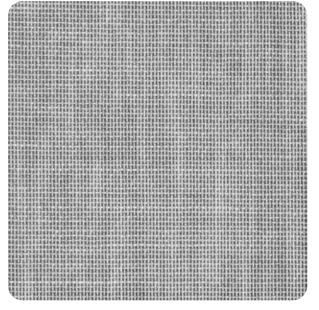

PETROL FOREST

Effen linen

This collection of linen has a finer texture, and a more even color. A plain linen available is softer color tints. Effen linen feels like you would expect from a soft linen fabric. It is a popular option due to the softer colors.