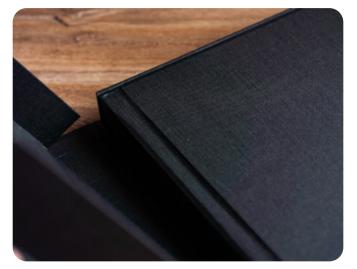

FIN66002-CREME

TDM035003-KAKI

TDM035052-GREY

TDM035112-OKER

TDM035083-OLD

Prezentation boxes

We custom make all of our boxes to fit the albums. Each box is made to match the dimensions of the photo book they are ordered with. The boxes are available in all linnen materials. The clamshell box is also available in a leather and linnen cover. Preserve your memories, and keep them stored in a fitting presentation box.

### **BOX WITH LID**